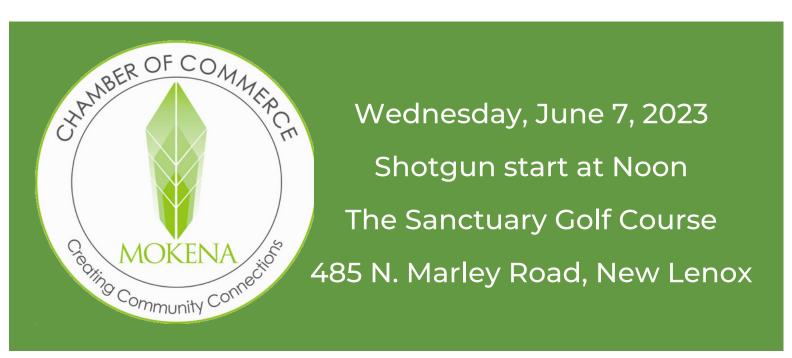

# MOKENA CHAMBER ANNUAL GOLF OUTING

Wednesday, June 7, 2023
Shotgun start at noon
Sanctuary Golf Course
S N. Marley Road, New Lenox

- Lunch at the turn
- Buffet dinner at The Clubhouse
- Liquid refreshments all day Beverage Carts & Bloody Mary Bar
- Golf Cart and Goodie Bag
- Specialty holes
- Prizes for Closest to the Pin, Longest Putt, etc.
- Open Bar during networking, dinner and awards
- Networking and new business contacts!

### Schedule of Events

10:30 - 11:45 a.m.

Registration & Driving Range Open

12 p.m.

Carts leave for shotgun scramble

5 to 5:30 p.m. - Networking and cocktails

5:30 to 6:30 p.m.

Dinner & Awards at The Clubhouse